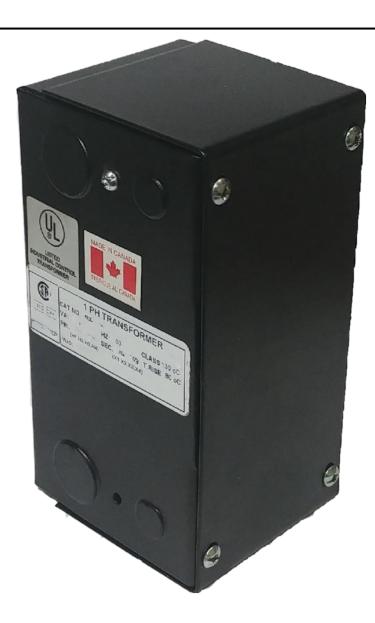

# 50VA 120/240 VOLTS TO 12/24 VOLTS SINGLE PHASE CONTROL TRANSFORMER

\$145.60 CAD

Single Phase Control Transformer with a capacity of 50VA, transforming 120/240 Volts to 12/24 Volts

SKU: CE50K-Z

**Categories:** Control Transformers

## 50VA 120/240 VOLTS TO 12/24 VOLTS SINGLE PHASE CONTROL TRANSFORMER

| VA             |        | 50         |
|----------------|--------|------------|
| Country/Manufa | cturer | Canada/RPM |