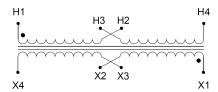

#### SCHEMATIC/DIAGRAM AND DIMENSION PICTURES

Single Phase Control Transformer with a capacity of 50VA, transforming 120/240 Volts to 12/24 Volts

## **PRODUCT SPECIFICATIONS**

| FRODUCT SELCITICATIONS     |                                                                                      |
|----------------------------|--------------------------------------------------------------------------------------|
| Weight                     | 2.3 lbs                                                                              |
| Phases                     | 1                                                                                    |
| Connection                 | 1Ph-CT-DD-SD                                                                         |
| Primary Voltage            | 120/240                                                                              |
| Primary Max Current        | <u>0.42A</u>                                                                         |
| Primary Markings           | <u>H1-H2-H3-H4</u>                                                                   |
| Primary Terminals          | Leads                                                                                |
| Secondary Voltage          | 12/24                                                                                |
| Secondary Max Current      | 4.17A                                                                                |
| Secondary Markings         | <u>X1-X2-X3-X4</u>                                                                   |
| Secondary Terminals        | Leads                                                                                |
| Primary Taps               | N/A                                                                                  |
| Conductor Material         | <u>Copper</u>                                                                        |
| Temperatue Rise            | 80°C                                                                                 |
| Insuation Class            | 130°C (Class B)                                                                      |
| BIL (Insulation) Level     | <u>10kV</u>                                                                          |
| Efficiency (@35% Load) %   | N/A                                                                                  |
| Impedance Range            | 5.0 - 7.0%                                                                           |
| Sound (db)                 | 40                                                                                   |
| Enclosure Type             | Type-1 Indoor                                                                        |
| Enclosure Size             | See Enclosure Chart                                                                  |
| Finish/Colour              | Semigloss - Black                                                                    |
| Standards & Certifications | CSA Certified File No. LR34493, UL Listed File No. E110286, ISO 9001:2015 Registered |