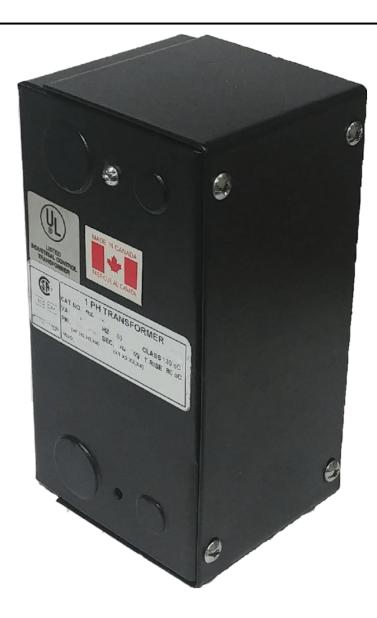

### 75VA 480 VOLTS TO 240/480 VOLTS SINGLE PHASE CONTROL TRANSFORMER

\$151.06 CAD

Single Phase Control Transformer with a capacity of 75VA, transforming 480 Volts to 240/480 Volts

SKU: CE75H-L

**Categories:** Control Transformers

# 75VA 480 VOLTS TO 240/480 VOLTS SINGLE PHASE CONTROL TRANSFORMER