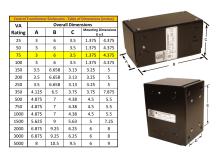

#### SCHEMATIC/DIAGRAM AND DIMENSION PICTURES

Single Phase Control Transformer with a capacity of 75VA, transforming 480 Volts to 240/480 Volts