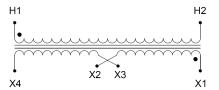

#### SCHEMATIC/DIAGRAM AND DIMENSION PICTURES

Single Phase Control Transformer with a capacity of 75VA, transforming 480 Volts to 240/480 Volts

### **PRODUCT SPECIFICATIONS**

| Weight                     | 3 lbs                                                                                |
|----------------------------|--------------------------------------------------------------------------------------|
| Phases                     | 1                                                                                    |
| Connection                 | 1Ph-CT-SD-SD                                                                         |
| Primary Voltage            | 480                                                                                  |
| Primary Max Current        | <u>0.16A</u>                                                                         |
| Primary Markings           | H1-H2                                                                                |
| Primary Terminals          | Leads                                                                                |
| Secondary Voltage          | 240/480                                                                              |
| Secondary Max Current      | 0.31A                                                                                |
| Secondary Markings         | <u>X1-X2-X3-X4</u>                                                                   |
| Secondary Terminals        | <u>Leads</u>                                                                         |
| Primary Taps               | N/A                                                                                  |
| Conductor Material         | <u>Copper</u>                                                                        |
| Temperatue Rise            | 80°C                                                                                 |
| Insuation Class            | 130°C (Class B)                                                                      |
| BIL (Insulation) Level     | <u>10kV</u>                                                                          |
| Efficiency (@35% Load) %   | N/A                                                                                  |
| Impedance Range            | <u>5.0 – 7.0%</u>                                                                    |
| Sound (db)                 | 40                                                                                   |
| Enclosure Type             | Type-1 Indoor                                                                        |
| Enclosure Size             | See Enclosure Chart                                                                  |
| Finish/Colour              | Semigloss - Black                                                                    |
| Standards & Certifications | CSA Certified File No. LR34493, UL Listed File No. E110286, ISO 9001:2015 Registered |