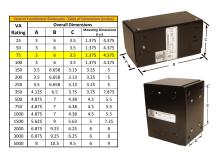

#### SCHEMATIC/DIAGRAM AND DIMENSION PICTURES

Single Phase Control Transformer with a capacity of 75VA, transforming 480 Volts to 240/480 Volts