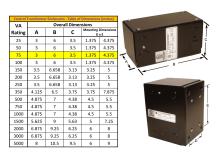

#### SCHEMATIC/DIAGRAM AND DIMENSION PICTURES

Single Phase Control Transformer with a capacity of 75VA, transforming 480 Volts to 240/480 Volts

### **PRODUCT SPECIFICATIONS**

| Weight                     | 3 lbs                                                                                |
|----------------------------|--------------------------------------------------------------------------------------|
| Phases                     | 1                                                                                    |
| Connection                 | 1Ph-CT-SD-SD                                                                         |
| Primary Voltage            | 480                                                                                  |
| Primary Max Current        | <u>0.16A</u>                                                                         |
| Primary Markings           | H1-H2                                                                                |
| Primary Terminals          | Leads                                                                                |
| Secondary Voltage          | 240/480                                                                              |
| Secondary Max Current      | 0.31A                                                                                |
| Secondary Markings         | <u>X1-X2-X3-X4</u>                                                                   |
| Secondary Terminals        | <u>Leads</u>                                                                         |
| Primary Taps               | N/A                                                                                  |
| Conductor Material         | <u>Copper</u>                                                                        |
| Temperatue Rise            | 80°C                                                                                 |
| Insuation Class            | 130°C (Class B)                                                                      |
| BIL (Insulation) Level     | <u>10kV</u>                                                                          |
| Efficiency (@35% Load) %   | N/A                                                                                  |
| Impedance Range            | <u>5.0 – 7.0%</u>                                                                    |
| Sound (db)                 | 40                                                                                   |
| Enclosure Type             | Type-1 Indoor                                                                        |
| Enclosure Size             | See Enclosure Chart                                                                  |
| Finish/Colour              | Semigloss - Black                                                                    |
| Standards & Certifications | CSA Certified File No. LR34493, UL Listed File No. E110286, ISO 9001:2015 Registered |