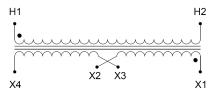

#### SCHEMATIC/DIAGRAM AND DIMENSION PICTURES

Single Phase Control Transformer with a capacity of 75VA, transforming 480 Volts to 240/480 Volts

### **PRODUCT SPECIFICATIONS**

| Weight                     | 3 lbs                                                                                |
|----------------------------|--------------------------------------------------------------------------------------|
| Phases                     | 1                                                                                    |
| Connection                 | 1Ph-CT-SD-SD                                                                         |
| Primary Voltage            | 480                                                                                  |
| Primary Max Current        | <u>0.16A</u>                                                                         |
| Primary Markings           | H1-H2                                                                                |
| Primary Terminals          | Leads                                                                                |
| Secondary Voltage          | 240/480                                                                              |
| Secondary Max Current      | 0.31A                                                                                |
| Secondary Markings         | <u>X1-X2-X3-X4</u>                                                                   |
| Secondary Terminals        | <u>Leads</u>                                                                         |
| Primary Taps               | N/A                                                                                  |
| Conductor Material         | <u>Copper</u>                                                                        |
| Temperatue Rise            | 80°C                                                                                 |
| Insuation Class            | 130°C (Class B)                                                                      |
| BIL (Insulation) Level     | <u>10kV</u>                                                                          |
| Efficiency (@35% Load) %   | N/A                                                                                  |
| Impedance Range            | <u>5.0 – 7.0%</u>                                                                    |
| Sound (db)                 | 40                                                                                   |
| Enclosure Type             | Type-1 Indoor                                                                        |
| Enclosure Size             | See Enclosure Chart                                                                  |
| Finish/Colour              | Semigloss - Black                                                                    |
| Standards & Certifications | CSA Certified File No. LR34493, UL Listed File No. E110286, ISO 9001:2015 Registered |