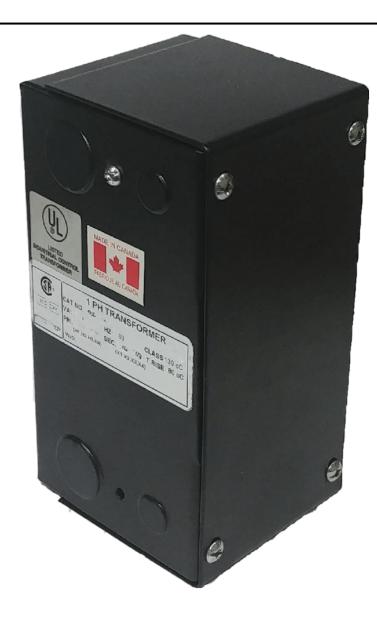

### 75VA 480 VOLTS TO 240/480 VOLTS SINGLE PHASE CONTROL TRANSFORMER

\$151.06 CAD

Single Phase Control Transformer with a capacity of 75VA, transforming 480 Volts to 240/480 Volts

SKU: CE75H-L

**Categories:** Control Transformers

# 75VA 480 VOLTS TO 240/480 VOLTS SINGLE PHASE CONTROL TRANSFORMER