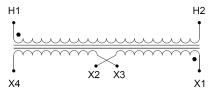

#### SCHEMATIC/DIAGRAM AND DIMENSION PICTURES

Single Phase Control Transformer with a capacity of 75VA, transforming 480 Volts to 240/480 Volts

### **PRODUCT SPECIFICATIONS**

| Weight                     | 3 lbs                                                                                |
|----------------------------|--------------------------------------------------------------------------------------|
| Phases                     | 1                                                                                    |
| Connection                 | 1Ph-CT-SD-SD                                                                         |
| Primary Voltage            | 480                                                                                  |
| Primary Max Current        | <u>0.16A</u>                                                                         |
| Primary Markings           | <u>H1-H2</u>                                                                         |
| Primary Terminals          | Leads                                                                                |
| Secondary Voltage          | 240/480                                                                              |
| Secondary Max Current      | 0.31A                                                                                |
| Secondary Markings         | <u>X1-X2-X3-X4</u>                                                                   |
| Secondary Terminals        | Leads                                                                                |
| Primary Taps               | N/A                                                                                  |
| Conductor Material         | Copper                                                                               |
| Temperatue Rise            | 80°C                                                                                 |
| Insuation Class            | 130°C (Class B)                                                                      |
| BIL (Insulation) Level     | <u>10kV</u>                                                                          |
| Efficiency (@35% Load) %   | N/A                                                                                  |
| Impedance Range            | 5.0 - 7.0%                                                                           |
| Sound (db)                 | 40                                                                                   |
| Enclosure Type             | Type-1 Indoor                                                                        |
| Enclosure Size             | See Enclosure Chart                                                                  |
| Finish/Colour              | Semigloss - Black                                                                    |
| Standards & Certifications | CSA Certified File No. LR34493, UL Listed File No. E110286, ISO 9001:2015 Registered |