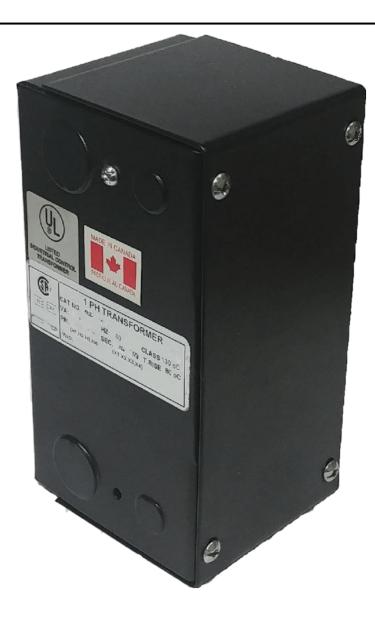

### 75VA 480 VOLTS TO 240/480 VOLTS SINGLE PHASE CONTROL TRANSFORMER

\$151.06 CAD

Single Phase Control Transformer with a capacity of 75VA, transforming 480 Volts to 240/480 Volts

SKU: CE75H-L

**Categories:** Control Transformers

# 75VA 480 VOLTS TO 240/480 VOLTS SINGLE PHASE CONTROL TRANSFORMER

| VA                   |            |
|----------------------|------------|
| Country/Manufacturer | Canada/RPM |