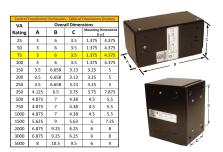

#### SCHEMATIC/DIAGRAM AND DIMENSION PICTURES

Single Phase Control Transformer with a capacity of 75VA, transforming 480 Volts to 240/480 Volts

### **PRODUCT SPECIFICATIONS**

| Weight                     | 3 lbs                                                                                |
|----------------------------|--------------------------------------------------------------------------------------|
| Phases                     | 1                                                                                    |
| Connection                 | 1Ph-CT-SD-SD                                                                         |
| Primary Voltage            | 480                                                                                  |
| Primary Max Current        | <u>0.16A</u>                                                                         |
| Primary Markings           | <u>H1-H2</u>                                                                         |
| Primary Terminals          | Leads                                                                                |
| Secondary Voltage          | 240/480                                                                              |
| Secondary Max Current      | 0.31A                                                                                |
| Secondary Markings         | <u>X1-X2-X3-X4</u>                                                                   |
| Secondary Terminals        | Leads                                                                                |
| Primary Taps               | N/A                                                                                  |
| Conductor Material         | Copper                                                                               |
| Temperatue Rise            | 80°C                                                                                 |
| Insuation Class            | 130°C (Class B)                                                                      |
| BIL (Insulation) Level     | <u>10kV</u>                                                                          |
| Efficiency (@35% Load) %   | N/A                                                                                  |
| Impedance Range            | 5.0 - 7.0%                                                                           |
| Sound (db)                 | 40                                                                                   |
| Enclosure Type             | Type-1 Indoor                                                                        |
| Enclosure Size             | See Enclosure Chart                                                                  |
| Finish/Colour              | Semigloss - Black                                                                    |
| Standards & Certifications | CSA Certified File No. LR34493, UL Listed File No. E110286, ISO 9001:2015 Registered |