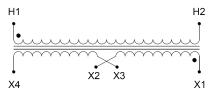

#### SCHEMATIC/DIAGRAM AND DIMENSION PICTURES

Single Phase Control Transformer with a capacity of 75VA, transforming 208 Volts to 120/240 Volts

### **PRODUCT SPECIFICATIONS**

| PRODUCT SPECIFICATIONS     |                                                                                      |
|----------------------------|--------------------------------------------------------------------------------------|
| Weight                     | 5 lbs                                                                                |
| Phases                     | 1                                                                                    |
| Connection                 | 1Ph-CT-SD-SD                                                                         |
| Primary Voltage            | 208                                                                                  |
| Primary Max Current        | <u>0.36A</u>                                                                         |
| Primary Markings           | <u>H1-H2</u>                                                                         |
| Primary Terminals          | Leads                                                                                |
| Secondary Voltage          | 120/240                                                                              |
| Secondary Max Current      | <u>0.63A</u>                                                                         |
| Secondary Markings         | <u>X1-X2-X3-X4</u>                                                                   |
| Secondary Terminals        | Leads                                                                                |
| Primary Taps               | N/A                                                                                  |
| Conductor Material         | <u>Copper</u>                                                                        |
| Temperatue Rise            | 80°C                                                                                 |
| Insuation Class            | 130°C (Class B)                                                                      |
| BIL (Insulation) Level     | <u>10kV</u>                                                                          |
| Efficiency (@35% Load) %   | N/A                                                                                  |
| Impedance Range            | <u>5.0 - 7.0%</u>                                                                    |
| Sound (db)                 | 40                                                                                   |
| Enclosure Type             | Type-1 Indoor                                                                        |
| Enclosure Size             | See Enclosure Chart                                                                  |
| Finish/Colour              | Semigloss - Black                                                                    |
| Standards & Certifications | CSA Certified File No. LR34493, UL Listed File No. E110286, ISO 9001:2015 Registered |