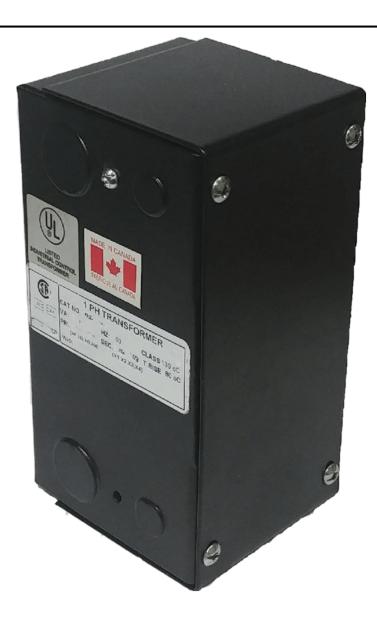

### 75VA 208 VOLTS TO 120/240 VOLTS SINGLE PHASE CONTROL TRANSFORMER

\$151.06 CAD

Single Phase Control Transformer with a capacity of 75VA, transforming 208 Volts to 120/240 Volts

SKU: CE75B-K

**Categories:** Control Transformers

### **PRODUCT SPECIFICATIONS**

| PRODUCT SPECIFICATIONS     |                                                                                      |
|----------------------------|--------------------------------------------------------------------------------------|
| Weight                     | 5 lbs                                                                                |
| Phases                     | 1                                                                                    |
| Connection                 | 1Ph-CT-SD-SD                                                                         |
| Primary Voltage            | 208                                                                                  |
| Primary Max Current        | <u>0.36A</u>                                                                         |
| Primary Markings           | <u>H1-H2</u>                                                                         |
| Primary Terminals          | Leads                                                                                |
| Secondary Voltage          | 120/240                                                                              |
| Secondary Max Current      | <u>0.63A</u>                                                                         |
| Secondary Markings         | <u>X1-X2-X3-X4</u>                                                                   |
| Secondary Terminals        | Leads                                                                                |
| Primary Taps               | N/A                                                                                  |
| Conductor Material         | <u>Copper</u>                                                                        |
| Temperatue Rise            | 80°C                                                                                 |
| Insuation Class            | 130°C (Class B)                                                                      |
| BIL (Insulation) Level     | <u>10kV</u>                                                                          |
| Efficiency (@35% Load) %   | N/A                                                                                  |
| Impedance Range            | <u>5.0 - 7.0%</u>                                                                    |
| Sound (db)                 | 40                                                                                   |
| Enclosure Type             | Type-1 Indoor                                                                        |
| Enclosure Size             | See Enclosure Chart                                                                  |
| Finish/Colour              | Semigloss - Black                                                                    |
| Standards & Certifications | CSA Certified File No. LR34493, UL Listed File No. E110286, ISO 9001:2015 Registered |