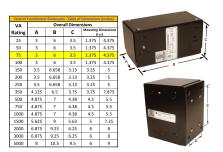

#### SCHEMATIC/DIAGRAM AND DIMENSION PICTURES

Single Phase Control Transformer with a capacity of 75VA, transforming 208 Volts to 120/240 Volts