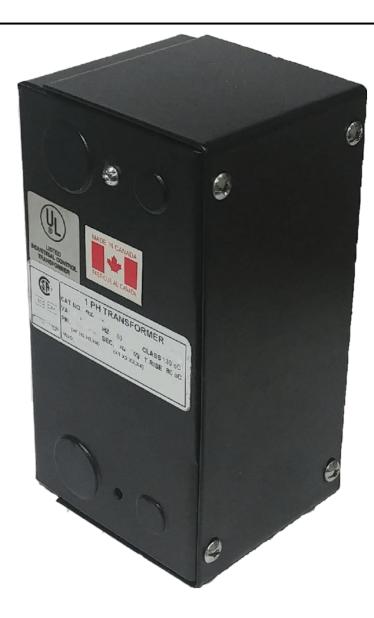

### 75VA 208 VOLTS TO 120/240 VOLTS SINGLE PHASE CONTROL TRANSFORMER

\$151.06 CAD

Single Phase Control Transformer with a capacity of 75VA, transforming 208 Volts to 120/240 Volts

SKU: CE75B-K

**Categories:** Control Transformers

### **PRODUCT SPECIFICATIONS**

| PRODUCT SPECIFICATIONS     |                                                                                      |
|----------------------------|--------------------------------------------------------------------------------------|
| Weight                     | 5 lbs                                                                                |
| Phases                     | 1                                                                                    |
| Connection                 | 1Ph-CT-SD-SD                                                                         |
| Primary Voltage            | 208                                                                                  |
| Primary Max Current        | <u>0.36A</u>                                                                         |
| Primary Markings           | <u>H1-H2</u>                                                                         |
| Primary Terminals          | Leads                                                                                |
| Secondary Voltage          | 120/240                                                                              |
| Secondary Max Current      | <u>0.63A</u>                                                                         |
| Secondary Markings         | <u>X1-X2-X3-X4</u>                                                                   |
| Secondary Terminals        | Leads                                                                                |
| Primary Taps               | N/A                                                                                  |
| Conductor Material         | <u>Copper</u>                                                                        |
| Temperatue Rise            | 80°C                                                                                 |
| Insuation Class            | 130°C (Class B)                                                                      |
| BIL (Insulation) Level     | <u>10kV</u>                                                                          |
| Efficiency (@35% Load) %   | N/A                                                                                  |
| Impedance Range            | <u>5.0 - 7.0%</u>                                                                    |
| Sound (db)                 | 40                                                                                   |
| Enclosure Type             | Type-1 Indoor                                                                        |
| Enclosure Size             | See Enclosure Chart                                                                  |
| Finish/Colour              | Semigloss - Black                                                                    |
| Standards & Certifications | CSA Certified File No. LR34493, UL Listed File No. E110286, ISO 9001:2015 Registered |