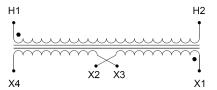

#### SCHEMATIC/DIAGRAM AND DIMENSION PICTURES

Single Phase Control Transformer with a capacity of 75VA, transforming 208 Volts to 120/240 Volts

### **PRODUCT SPECIFICATIONS**

| PRODUCT SPECIFICATIONS     |                                                                                      |
|----------------------------|--------------------------------------------------------------------------------------|
| Weight                     | 5 lbs                                                                                |
| Phases                     | 1                                                                                    |
| Connection                 | 1Ph-CT-SD-SD                                                                         |
| Primary Voltage            | 208                                                                                  |
| Primary Max Current        | <u>0.36A</u>                                                                         |
| Primary Markings           | <u>H1-H2</u>                                                                         |
| Primary Terminals          | Leads                                                                                |
| Secondary Voltage          | 120/240                                                                              |
| Secondary Max Current      | <u>0.63A</u>                                                                         |
| Secondary Markings         | <u>X1-X2-X3-X4</u>                                                                   |
| Secondary Terminals        | Leads                                                                                |
| Primary Taps               | N/A                                                                                  |
| Conductor Material         | <u>Copper</u>                                                                        |
| Temperatue Rise            | 80°C                                                                                 |
| Insuation Class            | 130°C (Class B)                                                                      |
| BIL (Insulation) Level     | <u>10kV</u>                                                                          |
| Efficiency (@35% Load) %   | N/A                                                                                  |
| Impedance Range            | <u>5.0 - 7.0%</u>                                                                    |
| Sound (db)                 | 40                                                                                   |
| Enclosure Type             | Type-1 Indoor                                                                        |
| Enclosure Size             | See Enclosure Chart                                                                  |
| Finish/Colour              | Semigloss - Black                                                                    |
| Standards & Certifications | CSA Certified File No. LR34493, UL Listed File No. E110286, ISO 9001:2015 Registered |