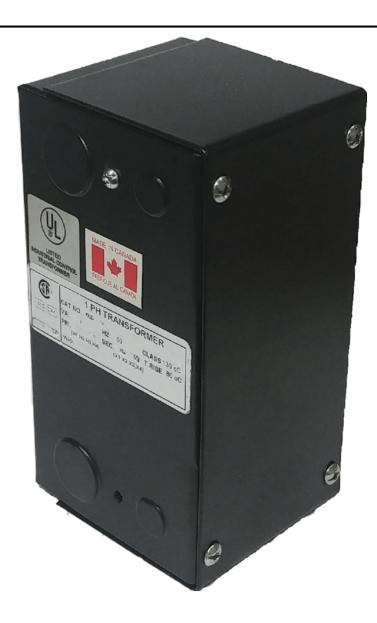

### 75VA 208 VOLTS TO 120/240 VOLTS SINGLE PHASE CONTROL TRANSFORMER

### 75VA 208 VOLTS TO 120/240 VOLTS SINGLE PHASE CONTROL TRANSFORMER

\$151.06 CAD

Single Phase Control Transformer with a capacity of 75VA, transforming 208 Volts to 120/240 Volts

SKU: CE75B-K

**Categories:** Control Transformers