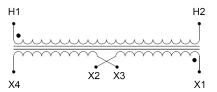

#### SCHEMATIC/DIAGRAM AND DIMENSION PICTURES

Single Phase Control Transformer with a capacity of 75VA, transforming 208 Volts to 120/240 Volts

### **PRODUCT SPECIFICATIONS**

| Weight                     | 5 lbs                                                                                |
|----------------------------|--------------------------------------------------------------------------------------|
| Phases                     | 1                                                                                    |
| Connection                 | 1Ph-CT-SD-SD                                                                         |
| Primary Voltage            | 208                                                                                  |
| Primary Max Current        | 0.36A                                                                                |
| Primary Markings           | H1-H2                                                                                |
| Primary Terminals          | <u>Leads</u>                                                                         |
| Secondary Voltage          | 120/240                                                                              |
| Secondary Max Current      | 0.63A                                                                                |
| Secondary Markings         | <u>X1-X2-X3-X4</u>                                                                   |
| Secondary Terminals        | <u>Leads</u>                                                                         |
| Primary Taps               | N/A                                                                                  |
| Conductor Material         | <u>Copper</u>                                                                        |
| Temperatue Rise            | 80°C                                                                                 |
| Insuation Class            | 130°C (Class B)                                                                      |
| BIL (Insulation) Level     | <u>10kV</u>                                                                          |
| Efficiency (@35% Load) %   | N/A                                                                                  |
| Impedance Range            | <u>5.0 - 7.0%</u>                                                                    |
| Sound (db)                 | 40                                                                                   |
| Enclosure Type             | Type-1 Indoor                                                                        |
| Enclosure Size             | See Enclosure Chart                                                                  |
| Finish/Colour              | Semigloss - Black                                                                    |
| Standards & Certifications | CSA Certified File No. LR34493, UL Listed File No. E110286, ISO 9001:2015 Registered |