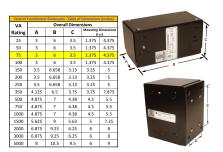

#### SCHEMATIC/DIAGRAM AND DIMENSION PICTURES

Single Phase Control Transformer with a capacity of 75VA, transforming 208 Volts to 120/240 Volts

### **PRODUCT SPECIFICATIONS**

| Weight                     | 5 lbs                                                                                |
|----------------------------|--------------------------------------------------------------------------------------|
| Phases                     | 1                                                                                    |
| Connection                 | 1Ph-CT-SD-SD                                                                         |
| Primary Voltage            | 208                                                                                  |
| Primary Max Current        | 0.36A                                                                                |
| Primary Markings           | H1-H2                                                                                |
| Primary Terminals          | <u>Leads</u>                                                                         |
| Secondary Voltage          | 120/240                                                                              |
| Secondary Max Current      | 0.63A                                                                                |
| Secondary Markings         | <u>X1-X2-X3-X4</u>                                                                   |
| Secondary Terminals        | <u>Leads</u>                                                                         |
| Primary Taps               | N/A                                                                                  |
| Conductor Material         | <u>Copper</u>                                                                        |
| Temperatue Rise            | 80°C                                                                                 |
| Insuation Class            | 130°C (Class B)                                                                      |
| BIL (Insulation) Level     | <u>10kV</u>                                                                          |
| Efficiency (@35% Load) %   | N/A                                                                                  |
| Impedance Range            | <u>5.0 - 7.0%</u>                                                                    |
| Sound (db)                 | 40                                                                                   |
| Enclosure Type             | Type-1 Indoor                                                                        |
| Enclosure Size             | See Enclosure Chart                                                                  |
| Finish/Colour              | Semigloss - Black                                                                    |
| Standards & Certifications | CSA Certified File No. LR34493, UL Listed File No. E110286, ISO 9001:2015 Registered |