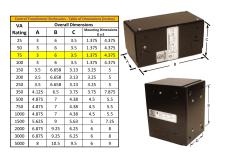

#### SCHEMATIC/DIAGRAM AND DIMENSION PICTURES

Single Phase Control Transformer with a capacity of 75VA, transforming 208 Volts to 120/240 Volts

### **PRODUCT SPECIFICATIONS**

| PRODUCT SPECIFICATIONS     |                                                                                      |
|----------------------------|--------------------------------------------------------------------------------------|
| Weight                     | 5 lbs                                                                                |
| Phases                     | 1                                                                                    |
| Connection                 | 1Ph-CT-SD-SD                                                                         |
| Primary Voltage            | 208                                                                                  |
| Primary Max Current        | <u>0.36A</u>                                                                         |
| Primary Markings           | <u>H1-H2</u>                                                                         |
| Primary Terminals          | Leads                                                                                |
| Secondary Voltage          | 120/240                                                                              |
| Secondary Max Current      | <u>0.63A</u>                                                                         |
| Secondary Markings         | <u>X1-X2-X3-X4</u>                                                                   |
| Secondary Terminals        | Leads                                                                                |
| Primary Taps               | N/A                                                                                  |
| Conductor Material         | <u>Copper</u>                                                                        |
| Temperatue Rise            | 80°C                                                                                 |
| Insuation Class            | 130°C (Class B)                                                                      |
| BIL (Insulation) Level     | <u>10kV</u>                                                                          |
| Efficiency (@35% Load) %   | N/A                                                                                  |
| Impedance Range            | <u>5.0 - 7.0%</u>                                                                    |
| Sound (db)                 | 40                                                                                   |
| Enclosure Type             | Type-1 Indoor                                                                        |
| Enclosure Size             | See Enclosure Chart                                                                  |
| Finish/Colour              | Semigloss - Black                                                                    |
| Standards & Certifications | CSA Certified File No. LR34493, UL Listed File No. E110286, ISO 9001:2015 Registered |