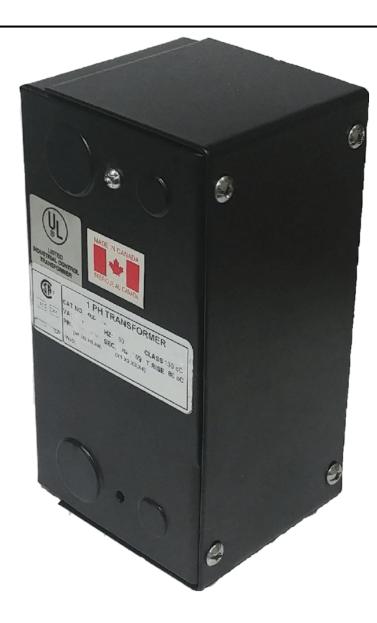

#### SCHEMATIC/DIAGRAM AND DIMENSION PICTURES

Single Phase Control Transformer with a capacity of 75VA, transforming 208 Volts to 120/240 Volts

### **PRODUCT SPECIFICATIONS**

| PRODUCT SPECIFICATIONS     |                                                                                      |
|----------------------------|--------------------------------------------------------------------------------------|
| Weight                     | 5 lbs                                                                                |
| Phases                     | 1                                                                                    |
| Connection                 | 1Ph-CT-SD-SD                                                                         |
| Primary Voltage            | 208                                                                                  |
| Primary Max Current        | <u>0.36A</u>                                                                         |
| Primary Markings           | <u>H1-H2</u>                                                                         |
| Primary Terminals          | Leads                                                                                |
| Secondary Voltage          | 120/240                                                                              |
| Secondary Max Current      | <u>0.63A</u>                                                                         |
| Secondary Markings         | <u>X1-X2-X3-X4</u>                                                                   |
| Secondary Terminals        | Leads                                                                                |
| Primary Taps               | N/A                                                                                  |
| Conductor Material         | <u>Copper</u>                                                                        |
| Temperatue Rise            | 80°C                                                                                 |
| Insuation Class            | 130°C (Class B)                                                                      |
| BIL (Insulation) Level     | <u>10kV</u>                                                                          |
| Efficiency (@35% Load) %   | N/A                                                                                  |
| Impedance Range            | <u>5.0 - 7.0%</u>                                                                    |
| Sound (db)                 | 40                                                                                   |
| Enclosure Type             | Type-1 Indoor                                                                        |
| Enclosure Size             | See Enclosure Chart                                                                  |
| Finish/Colour              | Semigloss - Black                                                                    |
| Standards & Certifications | CSA Certified File No. LR34493, UL Listed File No. E110286, ISO 9001:2015 Registered |