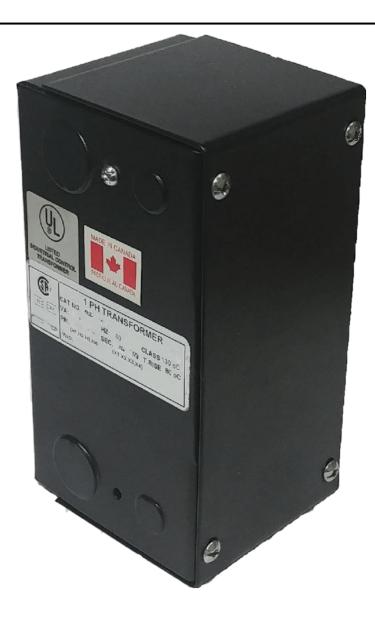

### 100VA 240/480 VOLTS TO 12/24 VOLTS SINGLE PHASE CONTROL TRANSFORMER

### 100VA 240/480 VOLTS TO 12/24 VOLTS SINGLE PHASE CONTROL TRANSFORMER

\$134.19 USD

Single Phase Control Transformer with a capacity of 100VA, transforming 240/480 Volts to 12/24 Volts

SKU: CE100L-Z

**Categories:** Control Transformers