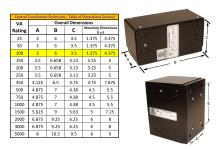

#### SCHEMATIC/DIAGRAM AND DIMENSION PICTURES

Single Phase Control Transformer with a capacity of 100VA, transforming 240/480 Volts to 12/24 Volts