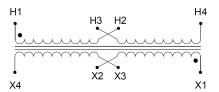

#### SCHEMATIC/DIAGRAM AND DIMENSION PICTURES

Single Phase Control Transformer with a capacity of 100VA, transforming 240/480 Volts to 12/24 Volts

### **PRODUCT SPECIFICATIONS**

| PRODUCT SPECIFICATIONS     |                                                                                      |
|----------------------------|--------------------------------------------------------------------------------------|
| Weight                     | 5 lbs                                                                                |
| Phases                     | 1                                                                                    |
| Connection                 | 1Ph-CT-DD-SD                                                                         |
| Primary Voltage            | 240/480                                                                              |
| Primary Max Current        | <u>0.42A</u>                                                                         |
| Primary Markings           | H1-H2-H3-H4                                                                          |
| Primary Terminals          | Leads                                                                                |
| Secondary Voltage          | 12/24                                                                                |
| Secondary Max Current      | 8.33A                                                                                |
| Secondary Markings         | <u>X1-X2-X3-X4</u>                                                                   |
| Secondary Terminals        | Leads                                                                                |
| Primary Taps               | N/A                                                                                  |
| Conductor Material         | Copper                                                                               |
| Temperatue Rise            | 80°C                                                                                 |
| Insuation Class            | 130°C (Class B)                                                                      |
| BIL (Insulation) Level     | <u>10kV</u>                                                                          |
| Efficiency (@35% Load) %   | N/A                                                                                  |
| Impedance Range            | 5.0 - 7.0%                                                                           |
| Sound (db)                 | 40                                                                                   |
| Enclosure Type             | Type-1 Indoor                                                                        |
| Enclosure Size             | See Enclosure Chart                                                                  |
| Finish/Colour              | Semigloss - Black                                                                    |
| Standards & Certifications | CSA Certified File No. LR34493, UL Listed File No. E110286, ISO 9001:2015 Registered |