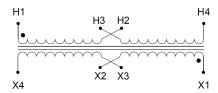

#### SCHEMATIC/DIAGRAM AND DIMENSION PICTURES

Single Phase Control Transformer with a capacity of 100VA, transforming 240/480 Volts to 12/24 Volts

### **PRODUCT SPECIFICATIONS**

| PRODUCT SPECIFICATIONS     |                                                                                      |
|----------------------------|--------------------------------------------------------------------------------------|
| Weight                     | 5 lbs                                                                                |
| Phases                     | 1                                                                                    |
| Connection                 | 1Ph-CT-DD-SD                                                                         |
| Primary Voltage            | 240/480                                                                              |
| Primary Max Current        | <u>0.42A</u>                                                                         |
| Primary Markings           | H1-H2-H3-H4                                                                          |
| Primary Terminals          | Leads                                                                                |
| Secondary Voltage          | 12/24                                                                                |
| Secondary Max Current      | 8.33A                                                                                |
| Secondary Markings         | <u>X1-X2-X3-X4</u>                                                                   |
| Secondary Terminals        | Leads                                                                                |
| Primary Taps               | N/A                                                                                  |
| Conductor Material         | Copper                                                                               |
| Temperatue Rise            | 80°C                                                                                 |
| Insuation Class            | 130°C (Class B)                                                                      |
| BIL (Insulation) Level     | <u>10kV</u>                                                                          |
| Efficiency (@35% Load) %   | N/A                                                                                  |
| Impedance Range            | 5.0 - 7.0%                                                                           |
| Sound (db)                 | 40                                                                                   |
| Enclosure Type             | Type-1 Indoor                                                                        |
| Enclosure Size             | See Enclosure Chart                                                                  |
| Finish/Colour              | Semigloss - Black                                                                    |
| Standards & Certifications | CSA Certified File No. LR34493, UL Listed File No. E110286, ISO 9001:2015 Registered |