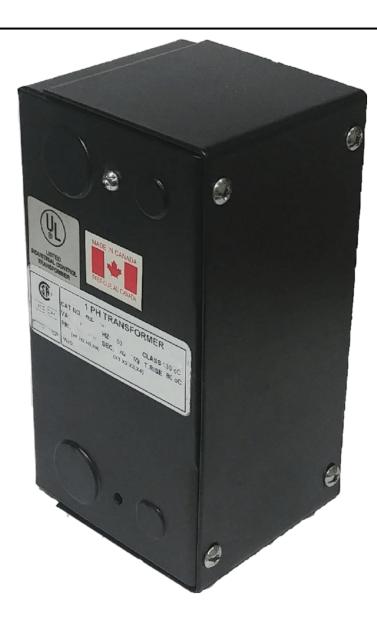

#### SCHEMATIC/DIAGRAM AND DIMENSION PICTURES

Single Phase Control Transformer with a capacity of 100VA, transforming 240/480 Volts to 12/24 Volts

### **PRODUCT SPECIFICATIONS**

| PRODUCT SPECIFICATIONS     |                                                                                      |
|----------------------------|--------------------------------------------------------------------------------------|
| Weight                     | 5 lbs                                                                                |
| Phases                     | 1                                                                                    |
| Connection                 | 1Ph-CT-DD-SD                                                                         |
| Primary Voltage            | 240/480                                                                              |
| Primary Max Current        | <u>0.42A</u>                                                                         |
| Primary Markings           | H1-H2-H3-H4                                                                          |
| Primary Terminals          | Leads                                                                                |
| Secondary Voltage          | 12/24                                                                                |
| Secondary Max Current      | 8.33A                                                                                |
| Secondary Markings         | <u>X1-X2-X3-X4</u>                                                                   |
| Secondary Terminals        | Leads                                                                                |
| Primary Taps               | N/A                                                                                  |
| Conductor Material         | Copper                                                                               |
| Temperatue Rise            | 80°C                                                                                 |
| Insuation Class            | 130°C (Class B)                                                                      |
| BIL (Insulation) Level     | <u>10kV</u>                                                                          |
| Efficiency (@35% Load) %   | N/A                                                                                  |
| Impedance Range            | 5.0 - 7.0%                                                                           |
| Sound (db)                 | 40                                                                                   |
| Enclosure Type             | Type-1 Indoor                                                                        |
| Enclosure Size             | See Enclosure Chart                                                                  |
| Finish/Colour              | Semigloss - Black                                                                    |
| Standards & Certifications | CSA Certified File No. LR34493, UL Listed File No. E110286, ISO 9001:2015 Registered |