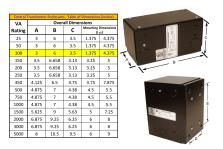

#### SCHEMATIC/DIAGRAM AND DIMENSION PICTURES

Single Phase Control Transformer with a capacity of 100VA, transforming 240/480 Volts to 12/24 Volts