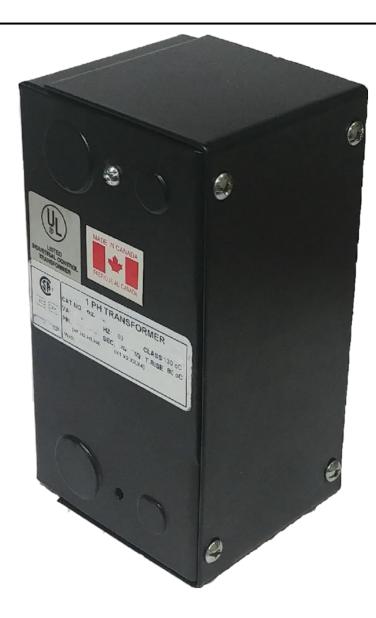

#### SCHEMATIC/DIAGRAM AND DIMENSION PICTURES

Single Phase Control Transformer with a capacity of 200VA, transforming 240/480 Volts to 12/24 Volts

### **PRODUCT SPECIFICATIONS**

| Weight                     | 8 lbs                                                                                |
|----------------------------|--------------------------------------------------------------------------------------|
| Phases                     | 1                                                                                    |
| Connection                 | 1Ph-CT-DD-SD                                                                         |
| Primary Voltage            | 240/480                                                                              |
| Primary Max Current        | <u>0.83A</u>                                                                         |
| Primary Markings           | H1-H2-H3-H4                                                                          |
| Primary Terminals          | Leads                                                                                |
| Secondary Voltage          | 12/24                                                                                |
| Secondary Max Current      | 16.67A                                                                               |
| Secondary Markings         | X1-X2-X3-X4                                                                          |
| Secondary Terminals        | Leads                                                                                |
| Primary Taps               | N/A                                                                                  |
| Conductor Material         | Copper                                                                               |
| Temperatue Rise            | 80°C                                                                                 |
| Insuation Class            | 130°C (Class B)                                                                      |
| BIL (Insulation) Level     | <u>10kV</u>                                                                          |
| Efficiency (@35% Load) %   | N/A                                                                                  |
| Impedance Range            | <u>5.0 - 7.0%</u>                                                                    |
| Sound (db)                 | 40                                                                                   |
| Enclosure Type             | Type-1 Indoor                                                                        |
| Enclosure Size             | See Enclosure Chart                                                                  |
| Finish/Colour              | Semigloss - Black                                                                    |
| Standards & Certifications | CSA Certified File No. LR34493, UL Listed File No. E110286, ISO 9001:2015 Registered |

# 200VA 240/480 VOLTS TO 12/24 VOLTS SINGLE PHASE CONTROL TRANSFORMER

| VA                   | 200        |
|----------------------|------------|
| Country/Manufacturer | Canada/RPM |