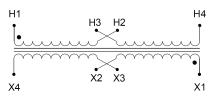

#### SCHEMATIC/DIAGRAM AND DIMENSION PICTURES

Single Phase Control Transformer with a capacity of 200VA, transforming 240/480 Volts to 12/24 Volts

### **PRODUCT SPECIFICATIONS**

| Weight                     | 8 lbs                                                                                |
|----------------------------|--------------------------------------------------------------------------------------|
| Phases                     | 1                                                                                    |
| Connection                 | 1Ph-CT-DD-SD                                                                         |
| Primary Voltage            | 240/480                                                                              |
| Primary Max Current        | <u>0.83A</u>                                                                         |
| Primary Markings           | H1-H2-H3-H4                                                                          |
| Primary Terminals          | Leads                                                                                |
| Secondary Voltage          | 12/24                                                                                |
| Secondary Max Current      | 16.67A                                                                               |
| Secondary Markings         | X1-X2-X3-X4                                                                          |
| Secondary Terminals        | Leads                                                                                |
| Primary Taps               | N/A                                                                                  |
| Conductor Material         | Copper                                                                               |
| Temperatue Rise            | 80°C                                                                                 |
| Insuation Class            | 130°C (Class B)                                                                      |
| BIL (Insulation) Level     | <u>10kV</u>                                                                          |
| Efficiency (@35% Load) %   | N/A                                                                                  |
| Impedance Range            | <u>5.0 - 7.0%</u>                                                                    |
| Sound (db)                 | 40                                                                                   |
| Enclosure Type             | Type-1 Indoor                                                                        |
| Enclosure Size             | See Enclosure Chart                                                                  |
| Finish/Colour              | Semigloss - Black                                                                    |
| Standards & Certifications | CSA Certified File No. LR34493, UL Listed File No. E110286, ISO 9001:2015 Registered |