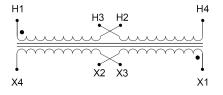

## SCHEMATIC/DIAGRAM AND DIMENSION PICTURES

Single Phase Control Transformer with a capacity of 200VA, transforming 240/480 Volts to 12/24 Volts

#### **PRODUCT SPECIFICATIONS**

| Weight                     | 8 lbs                                                                                                 |
|----------------------------|-------------------------------------------------------------------------------------------------------|
| Phases                     | 1                                                                                                     |
| Connection                 | <u>1Ph-CT-DD-SD</u>                                                                                   |
| Primary Voltage            | 240/480                                                                                               |
| Primary Max Current        | <u>0.83A</u>                                                                                          |
| Primary Markings           | <u>H1-H2-H3-H4</u>                                                                                    |
| Primary Terminals          | <u>Leads</u>                                                                                          |
| Secondary Voltage          | <u>12/24</u>                                                                                          |
| Secondary Max Current      | <u>16.67A</u>                                                                                         |
| Secondary Markings         | <u>X1-X2-X3-X4</u>                                                                                    |
| Secondary Terminals        | <u>Leads</u>                                                                                          |
| Primary Taps               | N/A                                                                                                   |
| Conductor Material         | <u>Copper</u>                                                                                         |
| Temperatue Rise            | <u>80°C</u>                                                                                           |
| Insuation Class            | <u>130°C (Class B)</u>                                                                                |
| BIL (Insulation) Level     | <u>10kV</u>                                                                                           |
| Efficiency (@35% Load) %   | <u>N/A</u>                                                                                            |
| Impedance Range            | <u>5.0 – 7.0%</u>                                                                                     |
| Sound (db)                 | <u>40</u>                                                                                             |
| Enclosure Type             | Type-1 Indoor                                                                                         |
| Enclosure Size             | See Enclosure Chart                                                                                   |
| Finish/Colour              | <u>Semigloss – Black</u>                                                                              |
| Standards & Certifications | <u>CSA Certified File No. LR34493, UL Listed File No. E110286, ISO 9001:2015</u><br><u>Registered</u> |