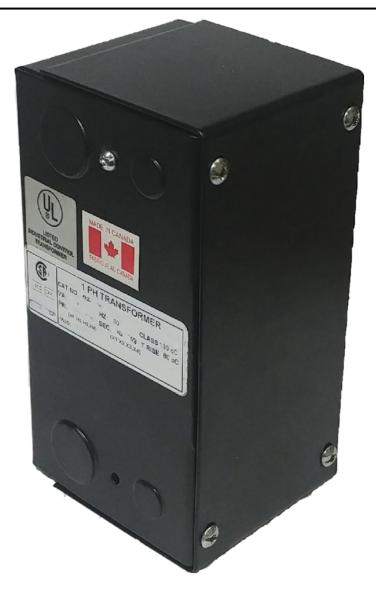

# \$231.14 CAD

Single Phase Control Transformer with a capacity of 200VA, transforming 240/480 Volts to 12/24 Volts

SKU: CE200L-Z Categories: <u>Control Transformers</u>

## SCHEMATIC/DIAGRAM AND DIMENSION PICTURES

Single Phase Control Transformer with a capacity of 200VA, transforming 240/480 Volts to 12/24 Volts

#### **PRODUCT SPECIFICATIONS**

| Weight                     | 8 lbs                                                                                                 |
|----------------------------|-------------------------------------------------------------------------------------------------------|
| Phases                     | 1                                                                                                     |
| Connection                 | <u>1Ph-CT-DD-SD</u>                                                                                   |
| Primary Voltage            | 240/480                                                                                               |
| Primary Max Current        | <u>0.83A</u>                                                                                          |
| Primary Markings           | <u>H1-H2-H3-H4</u>                                                                                    |
| Primary Terminals          | <u>Leads</u>                                                                                          |
| Secondary Voltage          | <u>12/24</u>                                                                                          |
| Secondary Max Current      | <u>16.67A</u>                                                                                         |
| Secondary Markings         | <u>X1-X2-X3-X4</u>                                                                                    |
| Secondary Terminals        | <u>Leads</u>                                                                                          |
| Primary Taps               | N/A                                                                                                   |
| Conductor Material         | <u>Copper</u>                                                                                         |
| Temperatue Rise            | <u>80°C</u>                                                                                           |
| Insuation Class            | <u>130°C (Class B)</u>                                                                                |
| BIL (Insulation) Level     | <u>10kV</u>                                                                                           |
| Efficiency (@35% Load) %   | <u>N/A</u>                                                                                            |
| Impedance Range            | <u>5.0 – 7.0%</u>                                                                                     |
| Sound (db)                 | <u>40</u>                                                                                             |
| Enclosure Type             | Type-1 Indoor                                                                                         |
| Enclosure Size             | See Enclosure Chart                                                                                   |
| Finish/Colour              | <u>Semigloss – Black</u>                                                                              |
| Standards & Certifications | <u>CSA Certified File No. LR34493, UL Listed File No. E110286, ISO 9001:2015</u><br><u>Registered</u> |