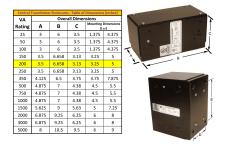

## SCHEMATIC/DIAGRAM AND DIMENSION PICTURES

Single Phase Control Transformer with a capacity of 200VA, transforming 240/480 Volts to 12/24 Volts

#### **PRODUCT SPECIFICATIONS**

| Weight                     | 8 lbs                                                                                                 |
|----------------------------|-------------------------------------------------------------------------------------------------------|
| Phases                     | 1                                                                                                     |
| Connection                 | <u>1Ph-CT-DD-SD</u>                                                                                   |
| Primary Voltage            | 240/480                                                                                               |
| Primary Max Current        | <u>0.83A</u>                                                                                          |
| Primary Markings           | <u>H1-H2-H3-H4</u>                                                                                    |
| Primary Terminals          | <u>Leads</u>                                                                                          |
| Secondary Voltage          | <u>12/24</u>                                                                                          |
| Secondary Max Current      | <u>16.67A</u>                                                                                         |
| Secondary Markings         | <u>X1-X2-X3-X4</u>                                                                                    |
| Secondary Terminals        | <u>Leads</u>                                                                                          |
| Primary Taps               | N/A                                                                                                   |
| Conductor Material         | <u>Copper</u>                                                                                         |
| Temperatue Rise            | <u>80°C</u>                                                                                           |
| Insuation Class            | <u>130°C (Class B)</u>                                                                                |
| BIL (Insulation) Level     | <u>10kV</u>                                                                                           |
| Efficiency (@35% Load) %   | <u>N/A</u>                                                                                            |
| Impedance Range            | <u>5.0 – 7.0%</u>                                                                                     |
| Sound (db)                 | <u>40</u>                                                                                             |
| Enclosure Type             | Type-1 Indoor                                                                                         |
| Enclosure Size             | See Enclosure Chart                                                                                   |
| Finish/Colour              | <u>Semigloss – Black</u>                                                                              |
| Standards & Certifications | <u>CSA Certified File No. LR34493, UL Listed File No. E110286, ISO 9001:2015</u><br><u>Registered</u> |