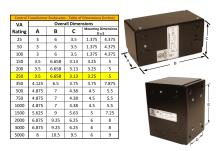

#### SCHEMATIC/DIAGRAM AND DIMENSION PICTURES

Single Phase Control Transformer with a capacity of 250VA, transforming 480 Volts to 240/480 Volts

## **PRODUCT SPECIFICATIONS**

| PRODUCT SPECIFICATIONS     |                                                                                      |
|----------------------------|--------------------------------------------------------------------------------------|
| Weight                     | 5 lbs                                                                                |
| Phases                     | 1                                                                                    |
| Connection                 | 1Ph-CT-SD-SD                                                                         |
| Primary Voltage            | 480                                                                                  |
| Primary Max Current        | <u>0.52A</u>                                                                         |
| Primary Markings           | H1-H2                                                                                |
| Primary Terminals          | Leads                                                                                |
| Secondary Voltage          | 240/480                                                                              |
| Secondary Max Current      | 1.04A                                                                                |
| Secondary Markings         | <u>X1-X2-X3-X4</u>                                                                   |
| Secondary Terminals        | Leads                                                                                |
| Primary Taps               | N/A                                                                                  |
| Conductor Material         | Copper                                                                               |
| Temperatue Rise            | 80°C                                                                                 |
| Insuation Class            | 130°C (Class B)                                                                      |
| BIL (Insulation) Level     | <u>10kV</u>                                                                          |
| Efficiency (@35% Load) %   | N/A                                                                                  |
| Impedance Range            | <u>5.0 - 7.0%</u>                                                                    |
| Sound (db)                 | 40                                                                                   |
| Enclosure Type             | Type-1 Indoor                                                                        |
| Enclosure Size             | See Enclosure Chart                                                                  |
| Finish/Colour              | Semigloss - Black                                                                    |
| Standards & Certifications | CSA Certified File No. LR34493, UL Listed File No. E110286, ISO 9001:2015 Registered |