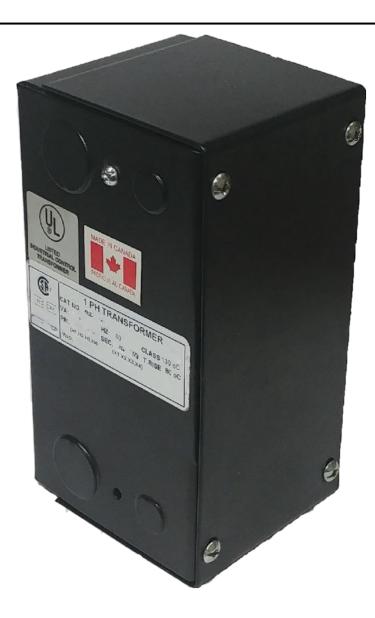

# 250VA 480 VOLTS TO 240/480 VOLTS SINGLE PHASE CONTROL TRANSFORMER

\$216.58 CAD

Single Phase Control Transformer with a capacity of 250VA, transforming 480 Volts to 240/480 Volts

SKU: CE250H-L

**Categories:** Control Transformers

## 250VA 480 VOLTS TO 240/480 VOLTS SINGLE PHASE CONTROL TRANSFORMER

| VA                   | 250        |
|----------------------|------------|
| Country/Manufacturer | Canada/RPM |