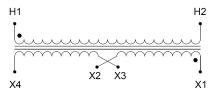

#### SCHEMATIC/DIAGRAM AND DIMENSION PICTURES

Single Phase Control Transformer with a capacity of 250VA, transforming 480 Volts to 240/480 Volts

## **PRODUCT SPECIFICATIONS**

| PRODUCT SPECIFICATIONS     |                                                                                      |
|----------------------------|--------------------------------------------------------------------------------------|
| Weight                     | 5 lbs                                                                                |
| Phases                     | 1                                                                                    |
| Connection                 | 1Ph-CT-SD-SD                                                                         |
| Primary Voltage            | 480                                                                                  |
| Primary Max Current        | <u>0.52A</u>                                                                         |
| Primary Markings           | H1-H2                                                                                |
| Primary Terminals          | Leads                                                                                |
| Secondary Voltage          | 240/480                                                                              |
| Secondary Max Current      | 1.04A                                                                                |
| Secondary Markings         | <u>X1-X2-X3-X4</u>                                                                   |
| Secondary Terminals        | Leads                                                                                |
| Primary Taps               | N/A                                                                                  |
| Conductor Material         | Copper                                                                               |
| Temperatue Rise            | 80°C                                                                                 |
| Insuation Class            | 130°C (Class B)                                                                      |
| BIL (Insulation) Level     | <u>10kV</u>                                                                          |
| Efficiency (@35% Load) %   | N/A                                                                                  |
| Impedance Range            | <u>5.0 - 7.0%</u>                                                                    |
| Sound (db)                 | 40                                                                                   |
| Enclosure Type             | Type-1 Indoor                                                                        |
| Enclosure Size             | See Enclosure Chart                                                                  |
| Finish/Colour              | Semigloss - Black                                                                    |
| Standards & Certifications | CSA Certified File No. LR34493, UL Listed File No. E110286, ISO 9001:2015 Registered |