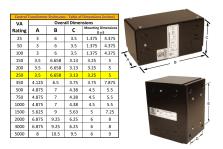

#### SCHEMATIC/DIAGRAM AND DIMENSION PICTURES

Single Phase Control Transformer with a capacity of 250VA, transforming 480 Volts to 240/480 Volts

## 250VA 480 VOLTS TO 240/480 VOLTS SINGLE PHASE CONTROL TRANSFORMER

| VA                   | 250        |
|----------------------|------------|
| Country/Manufacturer | Canada/RPM |