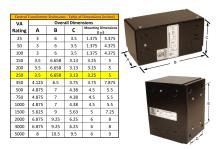

#### SCHEMATIC/DIAGRAM AND DIMENSION PICTURES

Single Phase Control Transformer with a capacity of 250VA, transforming 480 Volts to 240/480 Volts

## **PRODUCT SPECIFICATIONS**

| PRODUCT SPECIFICATIONS     |                                                                                      |
|----------------------------|--------------------------------------------------------------------------------------|
| Weight                     | 5 lbs                                                                                |
| Phases                     | 1                                                                                    |
| Connection                 | 1Ph-CT-SD-SD                                                                         |
| Primary Voltage            | 480                                                                                  |
| Primary Max Current        | <u>0.52A</u>                                                                         |
| Primary Markings           | H1-H2                                                                                |
| Primary Terminals          | Leads                                                                                |
| Secondary Voltage          | 240/480                                                                              |
| Secondary Max Current      | 1.04A                                                                                |
| Secondary Markings         | <u>X1-X2-X3-X4</u>                                                                   |
| Secondary Terminals        | Leads                                                                                |
| Primary Taps               | N/A                                                                                  |
| Conductor Material         | Copper                                                                               |
| Temperatue Rise            | 80°C                                                                                 |
| Insuation Class            | 130°C (Class B)                                                                      |
| BIL (Insulation) Level     | <u>10kV</u>                                                                          |
| Efficiency (@35% Load) %   | N/A                                                                                  |
| Impedance Range            | <u>5.0 - 7.0%</u>                                                                    |
| Sound (db)                 | 40                                                                                   |
| Enclosure Type             | Type-1 Indoor                                                                        |
| Enclosure Size             | See Enclosure Chart                                                                  |
| Finish/Colour              | Semigloss - Black                                                                    |
| Standards & Certifications | CSA Certified File No. LR34493, UL Listed File No. E110286, ISO 9001:2015 Registered |