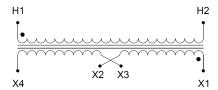

#### SCHEMATIC/DIAGRAM AND DIMENSION PICTURES

Single Phase Control Transformer with a capacity of 250VA, transforming 480 Volts to 240/480 Volts

## **PRODUCT SPECIFICATIONS**

| PRODUCT SPECIFICATIONS     |                                                                                      |
|----------------------------|--------------------------------------------------------------------------------------|
| Weight                     | 5 lbs                                                                                |
| Phases                     | 1                                                                                    |
| Connection                 | 1Ph-CT-SD-SD                                                                         |
| Primary Voltage            | 480                                                                                  |
| Primary Max Current        | <u>0.52A</u>                                                                         |
| Primary Markings           | H1-H2                                                                                |
| Primary Terminals          | Leads                                                                                |
| Secondary Voltage          | 240/480                                                                              |
| Secondary Max Current      | 1.04A                                                                                |
| Secondary Markings         | <u>X1-X2-X3-X4</u>                                                                   |
| Secondary Terminals        | Leads                                                                                |
| Primary Taps               | N/A                                                                                  |
| Conductor Material         | Copper                                                                               |
| Temperatue Rise            | 80°C                                                                                 |
| Insuation Class            | 130°C (Class B)                                                                      |
| BIL (Insulation) Level     | <u>10kV</u>                                                                          |
| Efficiency (@35% Load) %   | N/A                                                                                  |
| Impedance Range            | <u>5.0 - 7.0%</u>                                                                    |
| Sound (db)                 | 40                                                                                   |
| Enclosure Type             | Type-1 Indoor                                                                        |
| Enclosure Size             | See Enclosure Chart                                                                  |
| Finish/Colour              | Semigloss - Black                                                                    |
| Standards & Certifications | CSA Certified File No. LR34493, UL Listed File No. E110286, ISO 9001:2015 Registered |