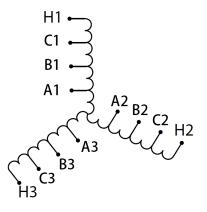

#### SCHEMATIC/DIAGRAM AND DIMENSION PICTURES

Three Phase Motor Starter with a capacity of 15HP, suitable for 416 Volt Systems

**OFFICIAL QUOTE** 

#### **PRODUCT SPECIFICATIONS**

| Weight                     | 45 lbs                                                                                                |
|----------------------------|-------------------------------------------------------------------------------------------------------|
| Phases                     | 3                                                                                                     |
| Connection                 | <u>3PhA-ST-0-2</u>                                                                                    |
| Primary Voltage            | <u>416</u>                                                                                            |
| Primary Max Current        | <u>N/A</u>                                                                                            |
| Primary Markings           | <u>H1-H2-H3</u>                                                                                       |
| Primary Terminals          | Large Scews                                                                                           |
| Secondary Voltage          | <u>65/80/100%</u>                                                                                     |
| Secondary Max Current      | N/A                                                                                                   |
| Secondary Markings         | <u>A-B-C</u>                                                                                          |
| Secondary Terminals        | Large Scews                                                                                           |
| Primary Taps               | N/A                                                                                                   |
| Conductor Material         | <u>Copper</u>                                                                                         |
| Temperatue Rise            | <u>115°C</u>                                                                                          |
| Insuation Class            | <u>180°C (Class F)</u>                                                                                |
| BIL (Insulation) Level     | <u>10kV</u>                                                                                           |
| Efficiency (@35% Load) %   | <u>N/A</u>                                                                                            |
| Impedance Range            | <u>N/A</u>                                                                                            |
| Sound (db)                 | N/A                                                                                                   |
| Enclosure Type             | Core & Coil                                                                                           |
| Enclosure Size             | N/A (Core & Coil)                                                                                     |
| Finish/Colour              | N/A                                                                                                   |
| Standards & Certifications | <u>CSA Certified File No. LR34493, UL Listed File No. E108255, ISO 9001:2015</u><br><u>Registered</u> |