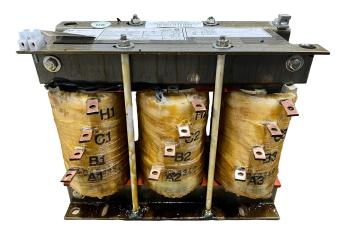

#### SCHEMATIC/DIAGRAM AND DIMENSION PICTURES

Three Phase Motor Starter with a capacity of 15HP, suitable for 416 Volt Systems

**OFFICIAL QUOTE** 

#### **PRODUCT SPECIFICATIONS**

| Weight                     | 45 lbs                                                                                                |
|----------------------------|-------------------------------------------------------------------------------------------------------|
| Phases                     | 3                                                                                                     |
| Connection                 | <u>3PhA-ST-0-2</u>                                                                                    |
| Primary Voltage            | <u>416</u>                                                                                            |
| Primary Max Current        | <u>N/A</u>                                                                                            |
| Primary Markings           | <u>H1-H2-H3</u>                                                                                       |
| Primary Terminals          | Large Scews                                                                                           |
| Secondary Voltage          | <u>65/80/100%</u>                                                                                     |
| Secondary Max Current      | N/A                                                                                                   |
| Secondary Markings         | <u>A-B-C</u>                                                                                          |
| Secondary Terminals        | Large Scews                                                                                           |
| Primary Taps               | N/A                                                                                                   |
| Conductor Material         | <u>Copper</u>                                                                                         |
| Temperatue Rise            | <u>115°C</u>                                                                                          |
| Insuation Class            | <u>180°C (Class F)</u>                                                                                |
| BIL (Insulation) Level     | <u>10kV</u>                                                                                           |
| Efficiency (@35% Load) %   | <u>N/A</u>                                                                                            |
| Impedance Range            | <u>N/A</u>                                                                                            |
| Sound (db)                 | N/A                                                                                                   |
| Enclosure Type             | Core & Coil                                                                                           |
| Enclosure Size             | N/A (Core & Coil)                                                                                     |
| Finish/Colour              | N/A                                                                                                   |
| Standards & Certifications | <u>CSA Certified File No. LR34493, UL Listed File No. E108255, ISO 9001:2015</u><br><u>Registered</u> |