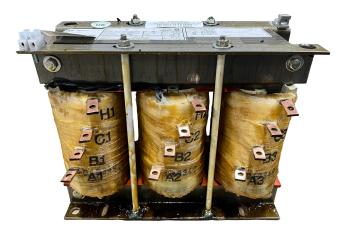

#### SCHEMATIC/DIAGRAM AND DIMENSION PICTURES

Three Phase Motor Starter with a capacity of 15HP, suitable for 416 Volt Systems

**OFFICIAL QUOTE** 

#### **PRODUCT SPECIFICATIONS**

| Weight                     | 45 lbs                                                                                                |
|----------------------------|-------------------------------------------------------------------------------------------------------|
| Phases                     | 3                                                                                                     |
| Connection                 | <u>3PhA-ST-0-2</u>                                                                                    |
| Primary Voltage            | <u>416</u>                                                                                            |
| Primary Max Current        | <u>N/A</u>                                                                                            |
| Primary Markings           | <u>H1-H2-H3</u>                                                                                       |
| Primary Terminals          | Large Scews                                                                                           |
| Secondary Voltage          | <u>65/80/100%</u>                                                                                     |
| Secondary Max Current      | N/A                                                                                                   |
| Secondary Markings         | <u>A-B-C</u>                                                                                          |
| Secondary Terminals        | Large Scews                                                                                           |
| Primary Taps               | N/A                                                                                                   |
| Conductor Material         | <u>Copper</u>                                                                                         |
| Temperatue Rise            | <u>115°C</u>                                                                                          |
| Insuation Class            | <u>180°C (Class F)</u>                                                                                |
| BIL (Insulation) Level     | <u>10kV</u>                                                                                           |
| Efficiency (@35% Load) %   | <u>N/A</u>                                                                                            |
| Impedance Range            | <u>N/A</u>                                                                                            |
| Sound (db)                 | N/A                                                                                                   |
| Enclosure Type             | Core & Coil                                                                                           |
| Enclosure Size             | N/A (Core & Coil)                                                                                     |
| Finish/Colour              | N/A                                                                                                   |
| Standards & Certifications | <u>CSA Certified File No. LR34493, UL Listed File No. E108255, ISO 9001:2015</u><br><u>Registered</u> |