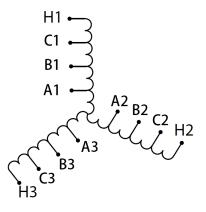

#### SCHEMATIC/DIAGRAM AND DIMENSION PICTURES

Three Phase Motor Starter with a capacity of 15HP, suitable for 416 Volt Systems

**OFFICIAL QUOTE** 

#### **PRODUCT SPECIFICATIONS**

| Weight                     | 45 lbs                                                                                                |
|----------------------------|-------------------------------------------------------------------------------------------------------|
| Phases                     | 3                                                                                                     |
| Connection                 | <u>3PhA-ST-0-2</u>                                                                                    |
| Primary Voltage            | <u>416</u>                                                                                            |
| Primary Max Current        | <u>N/A</u>                                                                                            |
| Primary Markings           | <u>H1-H2-H3</u>                                                                                       |
| Primary Terminals          | Large Scews                                                                                           |
| Secondary Voltage          | <u>65/80/100%</u>                                                                                     |
| Secondary Max Current      | N/A                                                                                                   |
| Secondary Markings         | <u>A-B-C</u>                                                                                          |
| Secondary Terminals        | Large Scews                                                                                           |
| Primary Taps               | N/A                                                                                                   |
| Conductor Material         | <u>Copper</u>                                                                                         |
| Temperatue Rise            | <u>115°C</u>                                                                                          |
| Insuation Class            | <u>180°C (Class F)</u>                                                                                |
| BIL (Insulation) Level     | <u>10kV</u>                                                                                           |
| Efficiency (@35% Load) %   | <u>N/A</u>                                                                                            |
| Impedance Range            | <u>N/A</u>                                                                                            |
| Sound (db)                 | N/A                                                                                                   |
| Enclosure Type             | Core & Coil                                                                                           |
| Enclosure Size             | N/A (Core & Coil)                                                                                     |
| Finish/Colour              | N/A                                                                                                   |
| Standards & Certifications | <u>CSA Certified File No. LR34493, UL Listed File No. E108255, ISO 9001:2015</u><br><u>Registered</u> |