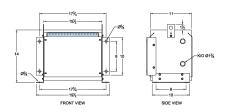

#### **SCHEMATIC/DIAGRAM AND DIMENSION PICTURES**

Three Phase Autotransformer with a capacity of 9kVA, transforming 115Y Volts to 347Y Volts