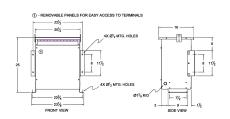

#### **SCHEMATIC/DIAGRAM AND DIMENSION PICTURES**

Three Phase Autotransformer with a capacity of 15kVA, transforming 120Y Volts to 600Y Volts