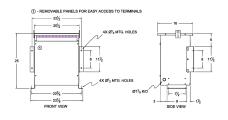

#### **SCHEMATIC/DIAGRAM AND DIMENSION PICTURES**

Three Phase Autotransformer with a capacity of 15kVA, transforming 120Y Volts to 600Y Volts