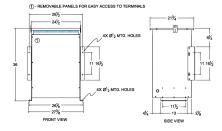

#### SCHEMATIC/DIAGRAM AND DIMENSION PICTURES

Three Phase Isolation Transformer with a capacity of 75kVA, transforming 460 Volts to 220Y/127 Volts

**OFFICIAL QUOTE** 