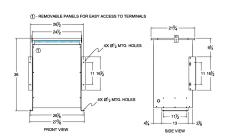

#### **SCHEMATIC/DIAGRAM AND DIMENSION PICTURES**

Three Phase Isolation Transformer with a capacity of 75kVA, transforming 550 Volts to 600Y/347 Volts