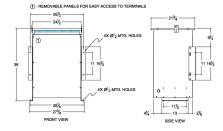

#### SCHEMATIC/DIAGRAM AND DIMENSION PICTURES

Three Phase Isolation Transformer with a capacity of 75kVA, transforming 550 Volts to 460Y/266 Volts

**OFFICIAL QUOTE** 