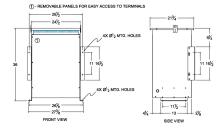

#### SCHEMATIC/DIAGRAM AND DIMENSION PICTURES

Three Phase Isolation Transformer with a capacity of 75kVA, transforming 550 Volts to 460Y/266 Volts

**OFFICIAL QUOTE** 