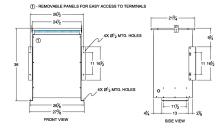

#### SCHEMATIC/DIAGRAM AND DIMENSION PICTURES

Three Phase Isolation Transformer with a capacity of 75kVA, transforming 550 Volts to 460Y/266 Volts

**OFFICIAL QUOTE** 