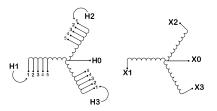

#### SCHEMATIC/DIAGRAM AND DIMENSION PICTURES

# **BA75Q-M/Z3**

| Primary Max Current        | 72.2A                                                                                |
|----------------------------|--------------------------------------------------------------------------------------|
| Primary Markings           | H0-H1-H2-H3                                                                          |
| Primary Terminals          | #2/0-6 AWG                                                                           |
| Secondary Voltage          | <u>208Y/120</u>                                                                      |
| Secondary Max Current      | 208.2A                                                                               |
| Secondary Markings         | <u>X0-X1-X2-X3</u>                                                                   |
| Secondary Terminals        | 600MCM-2                                                                             |
| Primary Taps               | <u>+/- 2 x 2.5%</u>                                                                  |
| Conductor Material         | <u>Aluminum</u>                                                                      |
| Insuation Class            | 220°C                                                                                |
| BIL (Insulation) Level     | <u>10kV</u>                                                                          |
| Impedance                  | 4.0 - 6.0%                                                                           |
| Sound (db)                 | <u>50</u>                                                                            |
| Enclosure Type             | NEMA 3R Indoor                                                                       |
| Enclosure                  | <u>E3R-7</u>                                                                         |
| Finish                     | Polyster Powder Coat – ANSI/ASA 61 Grey                                              |
| Standards & Certifications | CSA Certified File No. LR34493, UL Listed File No. E108255, ISO 9001:2015 Registered |
| Efficiency                 | 98.60%                                                                               |