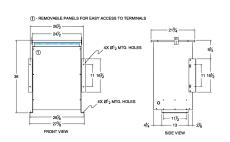

#### SCHEMATIC/DIAGRAM AND DIMENSION PICTURES

### **PRODUCT SPECIFICATIONS**

| Weight          | 710 lbs             |
|-----------------|---------------------|
| Phases          | 3                   |
| kVA             | <u>75</u>           |
| Connection      | <u>3Ph-YY-5T-SD</u> |
| Primary Voltage | 600Y/347            |

# **BA75Q-M/Z3**

| Primary Max Current        | 72.2A                                                                                |
|----------------------------|--------------------------------------------------------------------------------------|
| Primary Markings           | H0-H1-H2-H3                                                                          |
| Primary Terminals          | #2/0-6 AWG                                                                           |
| Secondary Voltage          | <u>208Y/120</u>                                                                      |
| Secondary Max Current      | 208.2A                                                                               |
| Secondary Markings         | <u>X0-X1-X2-X3</u>                                                                   |
| Secondary Terminals        | 600MCM-2                                                                             |
| Primary Taps               | <u>+/- 2 x 2.5%</u>                                                                  |
| Conductor Material         | <u>Aluminum</u>                                                                      |
| Insuation Class            | 220°C                                                                                |
| BIL (Insulation) Level     | <u>10kV</u>                                                                          |
| Impedance                  | 4.0 - 6.0%                                                                           |
| Sound (db)                 | <u>50</u>                                                                            |
| Enclosure Type             | NEMA 3R Indoor                                                                       |
| Enclosure                  | <u>E3R-7</u>                                                                         |
| Finish                     | Polyster Powder Coat – ANSI/ASA 61 Grey                                              |
| Standards & Certifications | CSA Certified File No. LR34493, UL Listed File No. E108255, ISO 9001:2015 Registered |
| Efficiency                 | 98.60%                                                                               |