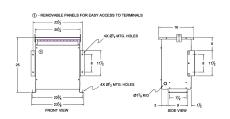

#### **SCHEMATIC/DIAGRAM AND DIMENSION PICTURES**

Three Phase Autotransformer with a capacity of 15kVA, transforming 110Y Volts to 380Y Volts