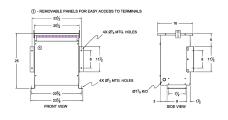

#### **SCHEMATIC/DIAGRAM AND DIMENSION PICTURES**

Three Phase Autotransformer with a capacity of 30kVA, transforming 200Y Volts to 115Y Volts