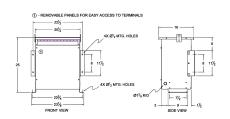

#### **SCHEMATIC/DIAGRAM AND DIMENSION PICTURES**

Three Phase Autotransformer with a capacity of 30kVA, transforming 200Y Volts to 460Y Volts