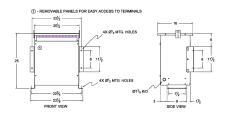

#### **SCHEMATIC/DIAGRAM AND DIMENSION PICTURES**

Three Phase Autotransformer with a capacity of 30kVA, transforming 200Y Volts to 460Y Volts