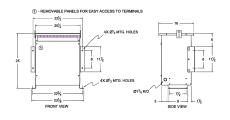

## **SCHEMATIC/DIAGRAM AND DIMENSION PICTURES**

Three Phase Autotransformer with a capacity of 30kVA, transforming 220Y Volts to 440Y Volts