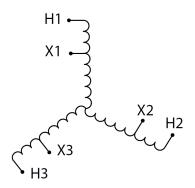

#### **SCHEMATIC/DIAGRAM AND DIMENSION PICTURES**

Three Phase Autotransformer with a capacity of 30kVA, transforming 220Y Volts to 600Y Volts

#### PRODUCT SPECIFICATIONS

| PRODUCT SPECIFICATIONS     |                                                                                      |
|----------------------------|--------------------------------------------------------------------------------------|
| Weight                     | 120 lbs                                                                              |
| Phases                     | <u>3</u>                                                                             |
| kVA                        | 30                                                                                   |
| Connection                 | 3PhA-NT-1                                                                            |
| Primary Voltage            | 220                                                                                  |
| Primary Max Current        | 78.7A                                                                                |
| Primary Markings           | <u>X1-X2-X3</u>                                                                      |
| Primary Terminals          | #2/0-6 AWG                                                                           |
| Secondary Voltage          | 600                                                                                  |
| Secondary Max Current      | 28.9A                                                                                |
| Secondary Markings         | <u>H1-H2-H3</u>                                                                      |
| Secondary Terminals        | Terminal Blocks                                                                      |
| Primary Taps               | N/A                                                                                  |
| Conductor Material         | Aluminum                                                                             |
| Insulation Class           | 220°C (Class H)                                                                      |
| BIL (Insulation) Level     | <u>10kV</u>                                                                          |
| Efficiency (@35% Load) %   | N/A                                                                                  |
| Impedance Range            | <u>2.5 – 4.5%</u>                                                                    |
| Sound (db)                 | <u>45</u>                                                                            |
| Enclosure Type             | NEMA 3R Indoor                                                                       |
| Enclosure Size             | <u>E3R-5</u>                                                                         |
| Finish/Colour              | Polyester Powder Coat - ANSI/ASA 61 Grey                                             |
| Standards & Certifications | CSA Certified File No. LR34493, UL Listed File No. E108255, ISO 9001:2015 Registered |