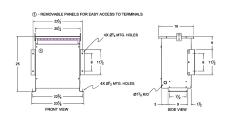

#### **SCHEMATIC/DIAGRAM AND DIMENSION PICTURES**

Three Phase Autotransformer with a capacity of 30kVA, transforming 220Y Volts to 600Y Volts