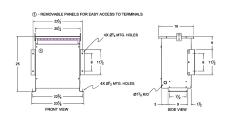

#### **SCHEMATIC/DIAGRAM AND DIMENSION PICTURES**

Three Phase Autotransformer with a capacity of 45kVA, transforming 240Y Volts to 400Y Volts