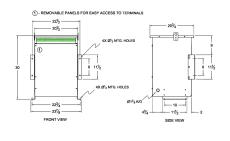

#### **SCHEMATIC/DIAGRAM AND DIMENSION PICTURES**

Three Phase Autotransformer with a capacity of 45kVA, transforming 277Y Volts to 115Y Volts