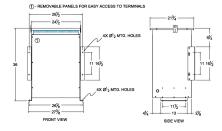

#### SCHEMATIC/DIAGRAM AND DIMENSION PICTURES

Three Phase Isolation Transformer with a capacity of 75kVA, transforming 575 Volts to 220Y/127 Volts

**OFFICIAL QUOTE** 