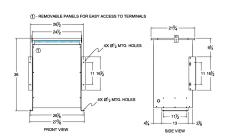

#### **SCHEMATIC/DIAGRAM AND DIMENSION PICTURES**

Three Phase Isolation Transformer with a capacity of 75kVA, transforming 575 Volts to 220Y/127 Volts