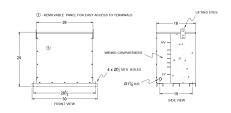

### SCHEMATIC/DIAGRAM AND DIMENSION PICTURES

#### **PRODUCT SPECIFICATIONS**

| Weight          | 830 lbs   |
|-----------------|-----------|
| Phases          | 3         |
| kVA             | 225       |
| Connection      | 3PhA-NT-1 |
| Primary Voltage | 600       |

#### RA225J-H/EP

| Primary Max Current        | <u>216.5A</u>                                                                        |
|----------------------------|--------------------------------------------------------------------------------------|
| Primary Markings           | <u>H1-H2-H3</u>                                                                      |
| Primary Terminals          | 600MCM-2                                                                             |
| Secondary Voltage          | 480                                                                                  |
| Secondary Max Current      | 270.6A                                                                               |
| Secondary Markings         | <u>X1-X2-X3</u>                                                                      |
| Secondary Terminals        | 600MCM-2                                                                             |
| Primary Taps               | N/A                                                                                  |
| Conductor Material         | <u>Aluminum</u>                                                                      |
| Insuation Class            | 200°C                                                                                |
| BIL (Insulation) Level     | <u>10kV</u>                                                                          |
| Impedance                  | <u>0.5 – 1.5%</u>                                                                    |
| Sound (db)                 | <u>50</u>                                                                            |
| Enclosure Type             | NEMA 3R Indoor                                                                       |
| Enclosure                  | <u>E3R-3PEP-6</u>                                                                    |
| Finish                     | Polyster Powder Coat – ANSI/ASA 61 Grey                                              |
| Standards & Certifications | CSA Certified File No. LR34493, UL Listed File No. E108255, ISO 9001:2015 Registered |