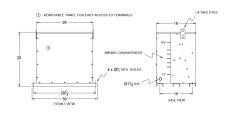

### SCHEMATIC/DIAGRAM AND DIMENSION PICTURES

#### **PRODUCT SPECIFICATIONS**

| Weight          | 830 lbs   |
|-----------------|-----------|
| Phases          | 3         |
| kVA             | 225       |
| Connection      | 3PhA-NT-1 |
| Primary Voltage | 600       |

#### RA225J-H/EP

| Primary Max Current        | <u>216.5A</u>                                                                        |
|----------------------------|--------------------------------------------------------------------------------------|
| Primary Markings           | <u>H1-H2-H3</u>                                                                      |
| Primary Terminals          | 600MCM-2                                                                             |
| Secondary Voltage          | 480                                                                                  |
| Secondary Max Current      | 270.6A                                                                               |
| Secondary Markings         | <u>X1-X2-X3</u>                                                                      |
| Secondary Terminals        | 600MCM-2                                                                             |
| Primary Taps               | N/A                                                                                  |
| Conductor Material         | <u>Aluminum</u>                                                                      |
| Insuation Class            | 200°C                                                                                |
| BIL (Insulation) Level     | <u>10kV</u>                                                                          |
| Impedance                  | 0.5 - 1.5%                                                                           |
| Sound (db)                 | <u>50</u>                                                                            |
| Enclosure Type             | NEMA 3R Indoor                                                                       |
| Enclosure                  | <u>E3R-3PEP-6</u>                                                                    |
| Finish                     | Polyster Powder Coat – ANSI/ASA 61 Grey                                              |
| Standards & Certifications | CSA Certified File No. LR34493, UL Listed File No. E108255, ISO 9001:2015 Registered |