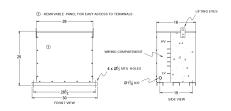

# **OFFICIAL QUOTE**

#### RA225J-H/EP





# RA225J-H/EP

\$5,974.98 USD

**SKU:** 358f84300c69

**Categories:** Encapsulated Autotransformer

### SCHEMATIC/DIAGRAM AND DIMENSION PICTURES





#### **PRODUCT SPECIFICATIONS**

| Weight          | 830 lbs          |
|-----------------|------------------|
| Phases          | 3                |
| kVA             | 225              |
| Connection      | <u>3PhA-NT-1</u> |
| Primary Voltage | 600              |



# **OFFICIAL QUOTE**

#### RA225J-H/EP



| Primary Max Current        | <u>216.5A</u>                                                                        |
|----------------------------|--------------------------------------------------------------------------------------|
| Primary Markings           | <u>H1-H2-H3</u>                                                                      |
| Primary Terminals          | 600MCM-2                                                                             |
| Secondary