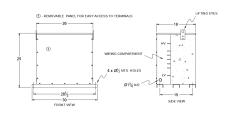

### SCHEMATIC/DIAGRAM AND DIMENSION PICTURES

#### **PRODUCT SPECIFICATIONS**

| Weight          | 830 lbs   |
|-----------------|-----------|
| Phases          | 3         |
| kVA             | 225       |
| Connection      | 3PhA-NT-1 |
| Primary Voltage | 600       |