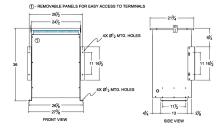

## SCHEMATIC/DIAGRAM AND DIMENSION PICTURES

Three Phase Isolation Transformer with a capacity of 75kVA, transforming 200 Volts to 416Y/240 Volts

**OFFICIAL QUOTE** 