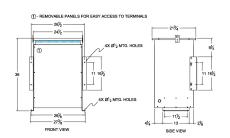

#### **SCHEMATIC/DIAGRAM AND DIMENSION PICTURES**

Three Phase Isolation Transformer with a capacity of 75kVA, transforming 200 Volts to 416Y/240 Volts