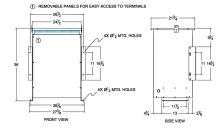

#### SCHEMATIC/DIAGRAM AND DIMENSION PICTURES

Three Phase Isolation Transformer with a capacity of 75kVA, transforming 200 Volts to 416Y/240 Volts

**OFFICIAL QUOTE** 