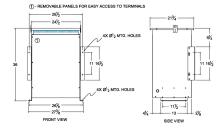

#### SCHEMATIC/DIAGRAM AND DIMENSION PICTURES

Three Phase Isolation Transformer with a capacity of 75kVA, transforming 200 Volts to 220Y/127 Volts

**OFFICIAL QUOTE** 