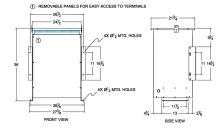

#### SCHEMATIC/DIAGRAM AND DIMENSION PICTURES

Three Phase Isolation Transformer with a capacity of 75kVA, transforming 208 Volts to 415Y/240 Volts

**OFFICIAL QUOTE** 

#### 75KVA 208 VOLTS TO 415Y/240 **VOLTS THREE PHASE ISOLATION** TRANSFORMER