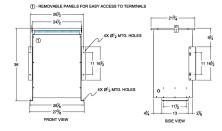

#### SCHEMATIC/DIAGRAM AND DIMENSION PICTURES

Three Phase Isolation Transformer with a capacity of 75kVA, transforming 208 Volts to 415Y/240 Volts

**OFFICIAL QUOTE** 