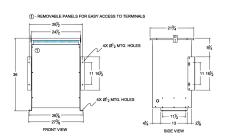

#### **SCHEMATIC/DIAGRAM AND DIMENSION PICTURES**

Three Phase Isolation Transformer with a capacity of 75kVA, transforming 208 Volts to 416Y/240 Volts