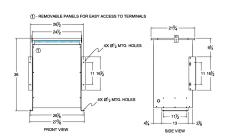

#### **SCHEMATIC/DIAGRAM AND DIMENSION PICTURES**

Three Phase Isolation Transformer with a capacity of 75kVA, transforming 208 Volts to 416Y/240 Volts