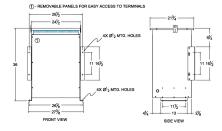

#### SCHEMATIC/DIAGRAM AND DIMENSION PICTURES

Three Phase Isolation Transformer with a capacity of 75kVA, transforming 208 Volts to 416Y/240 Volts

**OFFICIAL QUOTE** 